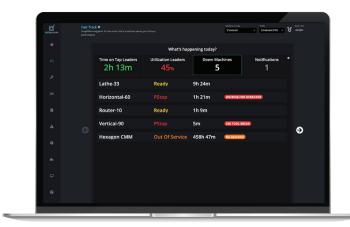

# WHAT'S HAPPENING TODAY?

Quickly see how the day is going and where to you need to intervene NOW to get jobs back on track. Four tabs display the real-time data for time-sensitive issues.

## TIME ON TAP LEADERBOARD

Today's performance for every connected machine across three transition times that can contribute to unplanned downtime: Time to First Active, Break Bleed, and Time From Last Active.

# **UTILIZATION LEADERBOARD**

A ranked order of real-time performance for each machine.

## **DOWN MACHINES HOT LIST**

See which machine are down, why, and how long so your team can rally to keep machines running as efficiently as possible.

#### **NOTIFICATIONS TAB**

Lists out every notification that happened that day. Quickly scan the list to see where your problems where and if they were responded to promptly.

DOWN MACHINES HOT LIST

2h 13m