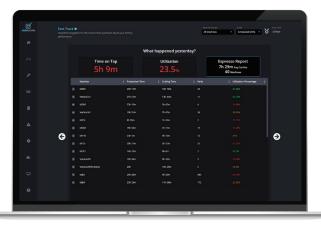

## WHAT HAPPENED YESTERDAY?

This view shows a summary of your shop's performance yesterday and the week in progress. The tabs show you at a glance how your week's performance is going and where you need to focus to achieve your production targets.

## **TIME ON TAP TAB**

Machine downtime during three key transition times; start and end of shifts and breaks.

## **UTILIZATION TAB**

Displays the utilization percentage by machine for yesterday and the week in progress.

## **ESPRESSO REPORT TAB**

Summarizes the prior day's production performance across all machines.