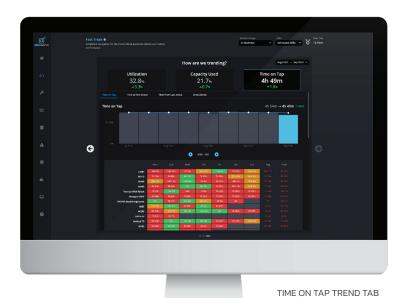

## **HOW ARE WE TRENDING?**

Knowing how performance is trending is critical to validate if new initiatives and corrective actions are working as planned. Three tabs show how performance is trending across a designated timeframe.

## **TIME ON TAP TREND TAB**

Shows how you are overall and on each of the three key transition times.