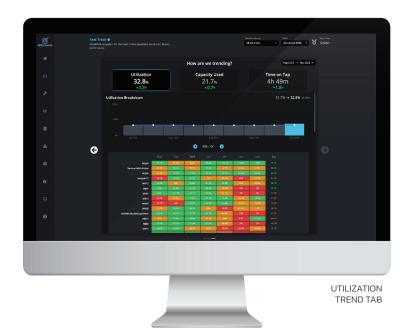

## **HOW ARE WE TRENDING?**

Knowing how performance is trending is critical to validate if new initiatives and corrective actions are working as planned. Three tabs show how performance is trending across a designated timeframe.

#### **UTILIZATION TREND TAB**

See how you're trending on the percentage of shift schedule used.